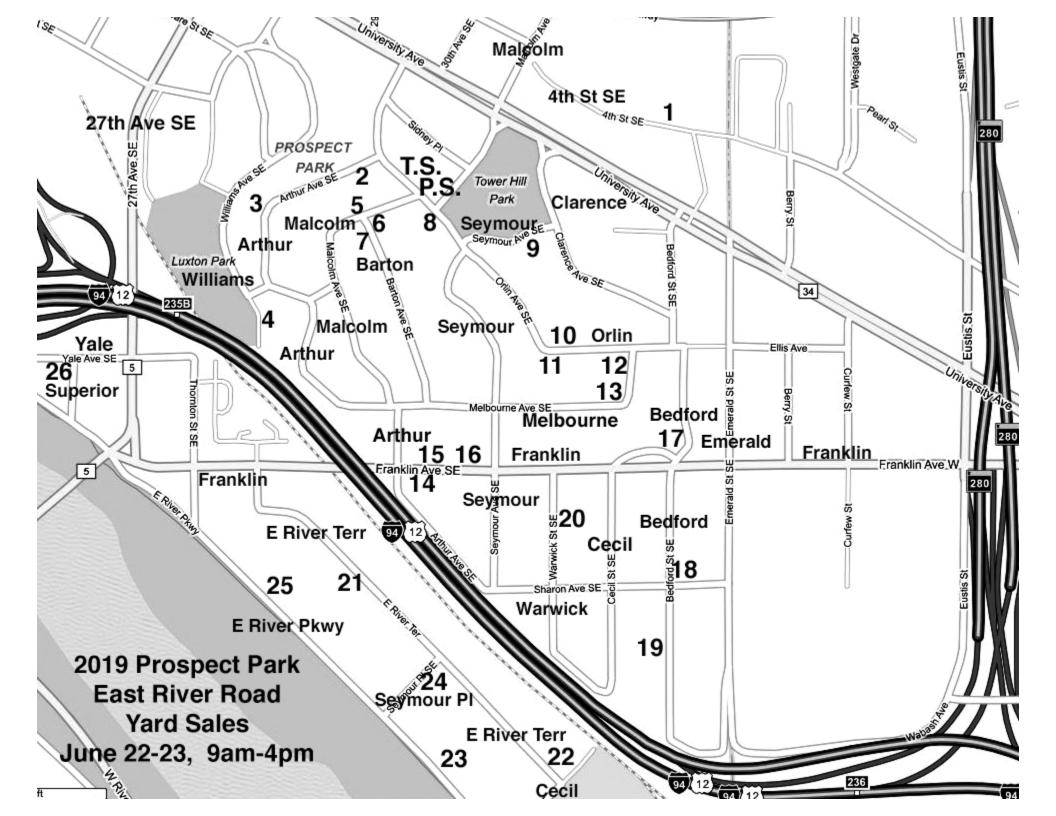

| PASS MAP ON to someone else when you have finished using it. One request: please do not park in alleyways as you peruse the sales.                            |                                                                                                                                                                                                                                                                                                                                                                                                                 |
|---------------------------------------------------------------------------------------------------------------------------------------------------------------|-----------------------------------------------------------------------------------------------------------------------------------------------------------------------------------------------------------------------------------------------------------------------------------------------------------------------------------------------------------------------------------------------------------------|
| P.S. = PLANT SAL                                                                                                                                              | E (Garden Club), Malcolm and Orlin Aves., at Pratt School Pergola. Annuals, perennials, garden veg, hostas, many many plants!                                                                                                                                                                                                                                                                                   |
| T.S. = TAILGATE                                                                                                                                               | E SALES, Malcolm and Orlin Aves., Pratt School Parking Lot. Folks selling used household and other items out of their cars or vans.                                                                                                                                                                                                                                                                             |
| 1. 3215 4th St SE                                                                                                                                             | Desk/Hutch Excellent condition! Bookshelf NEW in box. HP Printer All in One 1610 Digital Knitting Machine (Genie KH 720) Small Kitchen Appliances/ Designer Clothes/Shoes/Handbags                                                                                                                                                                                                                              |
| 2. 37 Arthur Ave                                                                                                                                              | Sat. only. Europe Fundraiser Garage Sale. Girl's clothing. Art/Crafts by JoJo, Marigny & Lucy. Toys and wood dollhouses. Baked goods.                                                                                                                                                                                                                                                                           |
| 3. 106 Arthur Ave                                                                                                                                             | Sat. only. Household goods, DVDs & Popular Books, Kitchen Wares, Esoteria. Antique Garden and Hand Tools.                                                                                                                                                                                                                                                                                                       |
| 4. This sale canceled                                                                                                                                         |                                                                                                                                                                                                                                                                                                                                                                                                                 |
| 5. 94 Malcolm Ave                                                                                                                                             | Sat. only. Original Mexican styled folk art, Including Frida Kahlo, Day of the dead, Dioramas and Assemblages. Prices \$10-50.                                                                                                                                                                                                                                                                                  |
| 6. 3 Barton Ave<br>7. 6 Barton Ave #1<br>8. 32 Orlin Ave                                                                                                      | Sat. only. From ours & mother's home of 60 years. Dressers, wicker, books, stamps, glassware, china, art, kitchenware, jewelry, and much more! Art:Brushes, pens, pencils, drawing tools. Clothes. IKEA stuff/dressers. Plant pots. Blender, food jars. Art/cook books. Record Player. SAT only. Epson Workforce all-in-one color printer. Lots of Vintage ceramics. Clothes, books, shoes. Nice ironing board. |
| <b>9. 17 Seymour Ave</b> 10. 111 Orlin Ave.                                                                                                                   | SAT only. We're moving! Have items for gardening, recreation, household use, and many other miscellaneous items. Many Great Deals! Men's, women's, children's clothes. Small furniture-wire carts. Lamps. Kids toys, trampoline, tricycle. Shop tools.                                                                                                                                                          |
| <b>11. 110 Orlin Ave</b> 12. 8 Melbourne Ave <b>13. 24 Melbourne</b> A                                                                                        |                                                                                                                                                                                                                                                                                                                                                                                                                 |
| 14. 1814 Franklin Av                                                                                                                                          | ve SAT only (if rain, sale on Sunday). Designer women's clothes. Books. Movies. Household goods. Baby misc. Kid's clothes/toys. FlatScreen TV.                                                                                                                                                                                                                                                                  |
| 15. 1815 Franklin Ave Finer Estate Sale items, China and Collectibles. Household and Decorative. Misc yard sale items. Entry and exit only from front stairs. |                                                                                                                                                                                                                                                                                                                                                                                                                 |
| 16. 1827 Franklin Av                                                                                                                                          | ve Puzzles. Household items.                                                                                                                                                                                                                                                                                                                                                                                    |
| 17. 124 Bedford St                                                                                                                                            | Kid's toys. Kid's & women's clothing. Dresser and furniture. Kitchen & household items. Ice Cream Sandwiches!                                                                                                                                                                                                                                                                                                   |
| 18. 177 Bedford St                                                                                                                                            | Children's toys. Children's and women's clothing. Household items. Fabric. Furniture, etc.                                                                                                                                                                                                                                                                                                                      |
| 19. 224 Bedford St                                                                                                                                            | SAT only. Antiques. Mohair sofa & chair. Victorian furniture & clocks. Oriental rug runner. 2 curved glass display cases. Copper boiler.                                                                                                                                                                                                                                                                        |
| 20. 121 Warwick St                                                                                                                                            | Small furniture. Knick-Knacks. DVDs & Books. Dishes, and MORE!                                                                                                                                                                                                                                                                                                                                                  |
| 21. 1560 E. River To                                                                                                                                          | errace Cups, mugs, glasses. Chairs. Antique Cans. Russel Wright Stone Ware. Odds & Ends.                                                                                                                                                                                                                                                                                                                        |
| 22. 1965 E. River Terrace SAT 1-4, SUN 9-4. Women's Clothing - dresses, work attire, athletic and casual. Shoes. Baby items.                                  |                                                                                                                                                                                                                                                                                                                                                                                                                 |

DR chairs & table. Oak wall shelf. Records. Vintage kitchen items. Glassware, milk glass. Household items. **23.** 1933 E River Pkwy

24. 315 Seymour Pl. An eclectic mix of very old and newer finds all waiting for new homes!

25. 1501 E. River Pkwy Kids toys/books/games. Men's/women's clothes. Hand tools. Bicycle. Snow thrower. Artwork. Lawn Chairs. Landscape rocks. Misc. 26. 800 Superior St

SAT only. 100's of LPs, 45s, CDs, Cassettes. Books. Household items. Furniture. Kid's items. Vintage Fisher-Price and Tonka toys.